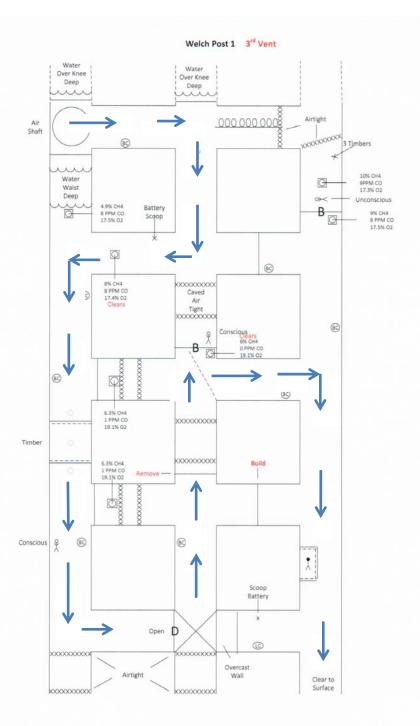

|     |
|             |                   |                  |     |
|             |                   |                  |     |
|             |                   |                  |     |
|             |                   |                  |     |
|             |                   | Scoop            |     |
|             |                   | Scoop<br>Battery |     |
|             |                   | Scoop<br>Battery |     |
|             |                   | Battery          |     |
|             |                   | Battery          |     |
|             |                   | Battery          |     |

13<sup>th</sup> Annual Mine Rescue Problem



1<sup>st</sup> Ventilation



1<sup>st</sup> Ventilation Alt



## 2<sup>nd</sup> Ventilation



## 3<sup>rd</sup> Ventilation



## 4<sup>th</sup> Ventilation



4<sup>th</sup> Ventilation Alt.



13<sup>th</sup> Annual Mine Rescue Problem