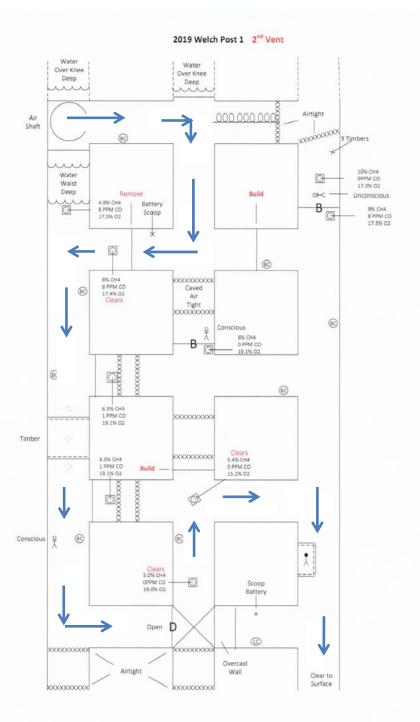

|                   |                  |     |
|             |                   |                  |     |
|             |                   |                  |     |
|             |                   |                  |     |
|             |                   |                  |     |
|             |                   | Scoop            |     |
|             |                   | Scoop<br>Battery |     |
|             |                   | Scoop<br>Battery |     |
|             |                   | Battery          |     |
|             |                   | Battery          |     |
|             |                   | Battery          |     |

13<sup>th</sup> Annual Mine Rescue Problem



1<sup>st</sup> Ventilation



1<sup>st</sup> Ventilation Alt



## 2<sup>nd</sup> Ventilation



## 3<sup>rd</sup> Ventilation



## 4<sup>th</sup> Ventilation



4<sup>th</sup> Ventilation Alt.



13<sup>th</sup> Annual Mine Rescue Problem