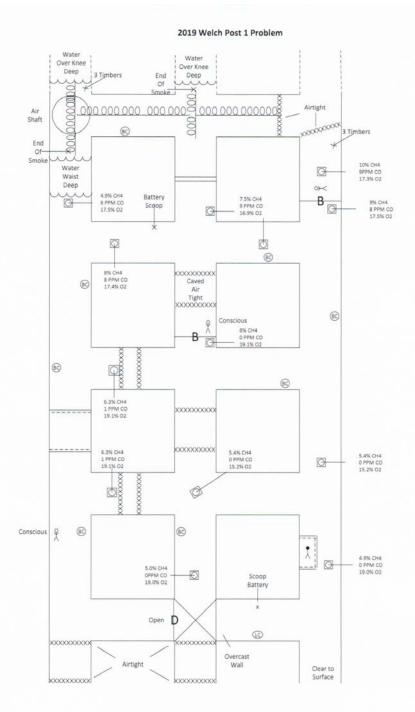

## 13<sup>th</sup> Annual Mine Rescue Competition Saturday, 18 May 2019

| king Order: | 2019 Welch Post 1 | Team Map         | Fie |
|-------------|-------------------|------------------|-----|
|             | 1                 |                  | 1   |
| 1           |                   |                  |     |
| 1           |                   |                  | 1   |
|             |                   |                  |     |
|             |                   |                  |     |
|             |                   |                  | 1   |
|             |                   |                  |     |
|             |                   |                  |     |
|             |                   |                  |     |
|             |                   |                  |     |
|             |                   |                  |     |
|             |                   |                  |     |
|             |                   |                  |     |
|             |                   |                  | ,   |
|             |                   |                  |     |
|             |                   |                  |     |
|             |                   |                  |     |
|             |                   |                  |     |
|             |                   |                  |     |
|             |                   |                  |     |
|             |                   |                  |     |
|             |                   |                  | :   |
|             |                   |                  |     |
|             |                   |                  | 1   |
|             |                   |                  |     |
|             |                   |                  |     |
|             |                   |                  |     |
|             |                   |                  |     |
|             |                   |                  |     |
|             |                   |                  |     |
|             |                   |                  |     |
|             |                   |                  |     |
|             |                   |                  |     |
|             |                   |                  |     |
|             |                   |                  |     |
|             |                   | Scoop            |     |
|             |                   | Scoop<br>Battery |     |
|             |                   | Scoop<br>Battery |     |
|             |                   | Battery          |     |
|             |                   | Battery          |     |
|             |                   | Battery          |     |