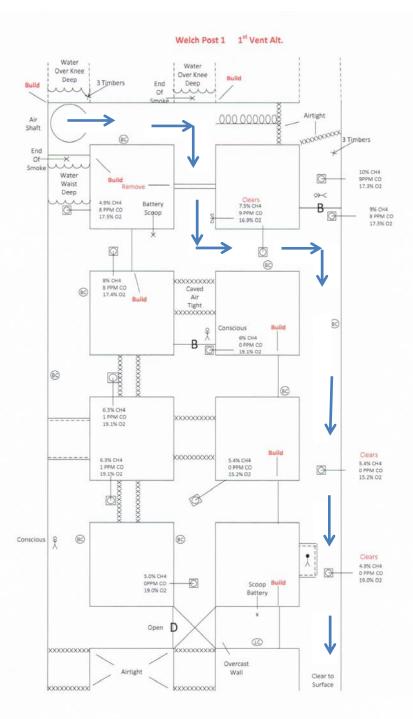

13<sup>th</sup> Annual Mine Rescue Problem

1<sup>st</sup> Ventilation

1<sup>st</sup> Ventilation Alt