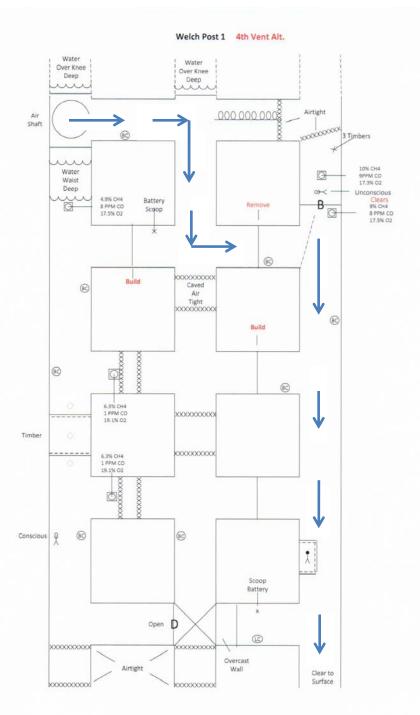

## 4<sup>th</sup> Ventilation

4<sup>th</sup> Ventilation Alt.

13<sup>th</sup> Annual Mine Rescue Problem