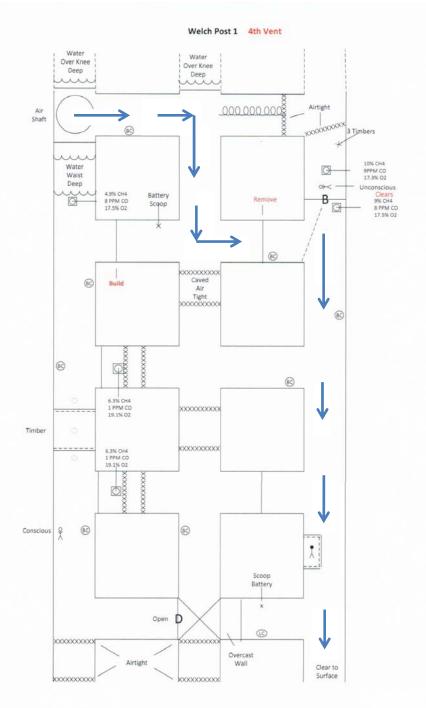

## 4<sup>th</sup> Ventilation

4<sup>th</sup> Ventilation Alt.

13<sup>th</sup> Annual Mine Rescue Problem