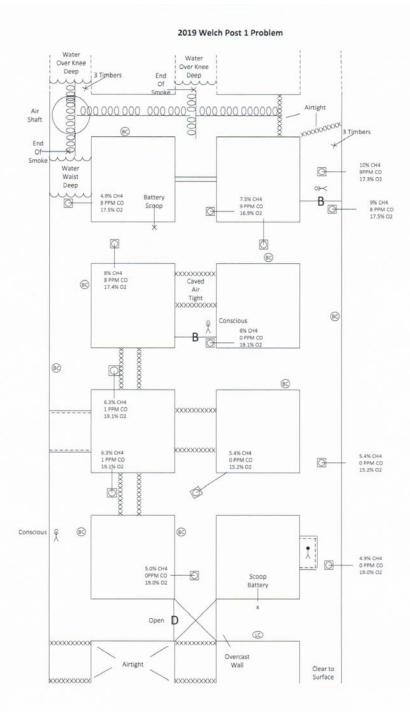

## 13<sup>th</sup> Annual Mine Rescue Competition Saturday, 18 May 2019

| king Order: | 2019 Welch Post 1 | Team Map         | Fie |
|-------------|-------------------|------------------|-----|
|             | 1                 |                  | 1   |
| 1           |                   |                  |     |
| 1           |                   |                  | 1   |
|             |                   |                  |     |
|             |                   |                  |     |
|             |                   |                  | 1   |
|             |                   |                  |     |
|             |                   |                  |     |
|             |                   |                  |     |
|             |                   |                  |     |
|             |                   |                  |     |
|             |                   |                  |     |
|             |                   |                  |     |
|             |                   |                  | ,   |
|             |                   |                  |     |
|             |                   |                  |     |
|             |                   |                  |     |
|             |                   |                  |     |
|             |                   |                  |     |
|             |                   |                  |     |
|             |                   |                  |     |
|             |                   |                  | :   |
|             |                   |                  |     |
|             |                   |                  | 1   |
|             |                   |                  |     |
|             |                   |                  |     |
|             |                   |                  |     |
|             |                   |                  |     |
|             |                   |                  |     |
|             |                   |                  |     |
|             |                   |                  |     |
|             |                   |                  |     |
|             |                   |                  |     |
|             |                   |                  |     |
|             |                   |                  |     |
|             |                   | Scoop            |     |
|             |                   | Scoop<br>Battery |     |
|             |                   | Scoop<br>Battery |     |
|             |                   | Battery          |     |
|             |                   | Battery          |     |
|             |                   | Battery          |     |