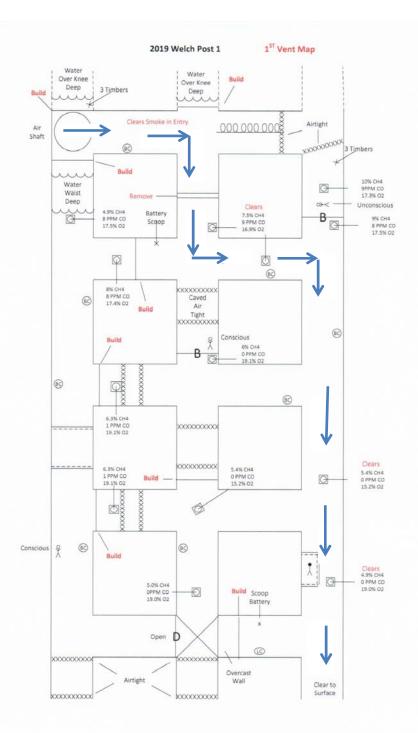

13<sup>th</sup> Annual Mine Rescue Problem

1<sup>st</sup> Ventilation

1<sup>st</sup> Ventilation Alt